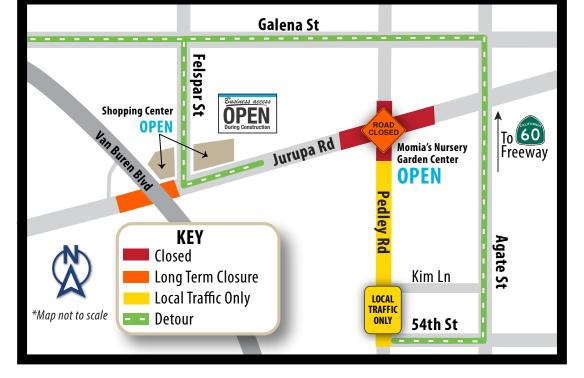

# **CONSTRUCTION ALERT** WEEK OF JANUARY 20, 2025

Expect a 2-week, full road closure at the intersection of Pedley and Jurupa roads beginning Monday, Jan. 20, at 5 a.m.

## **TRAFFIC IMPACTS**

ROAD

CLOSED

2-Week Road Closure Monday, Jan. 20, at 5 a.m. through Friday, Jan. 31, at 6 p.m.

This information may change due to weather or field conditions.

Please use the posted detour 54th Street to Agate Street.

The intersection at Pedley and Jurupa roads will be closed to through traffic. Crews will be completing traffic signal installation, railroad safety gates, and roadway work.

### **During the Closure**

- The intersection at Pedley and Jurupa roads will be closed.
- Access to nearby residences and businesses will be available.