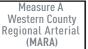

### Reminder: 2-week ROAD CLOSURE

planned at Jurupa and Pedley roads starting Jan. 20.

Inside lane closures planned on Van Buren Blvd. on Jan. 21 and 22

## INSIDE LANE CLOSURES Planned on Van Buren Blvd.

Monday, Jan. 21, and Tuesday, Jan. 22 8 a.m. to 1 p.m.

Expect the inside northbound and southbound lanes on Van Buren Blvd to be closed. Please reduce speed through the construction zone.