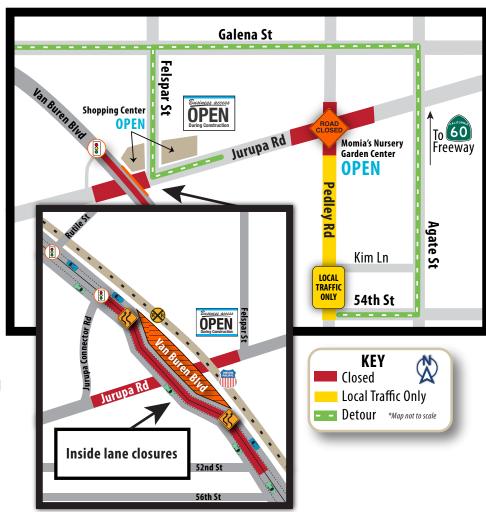

### Reminder: 2-week ROAD CLOSURE

planned at Jurupa and Pedley roads starting Jan. 20.

Inside lane closures planned on Van Buren Blvd. on Jan. 21 and 22

#### **ROAD CLOSURE**

Monday, Jan. 20, at 5 a.m. through Friday, Jan. 31, at 6 p.m.

The intersection at Pedley and Jurupa roads will be closed to through traffic.

Please use the posted detour 54th Street to Agate Street.

This information may change due to weather or field conditions.

STAY CONNECTED Construction Hotline 800.679.9570 www.JurupaGradeSeparation.com

**Project Partners** 