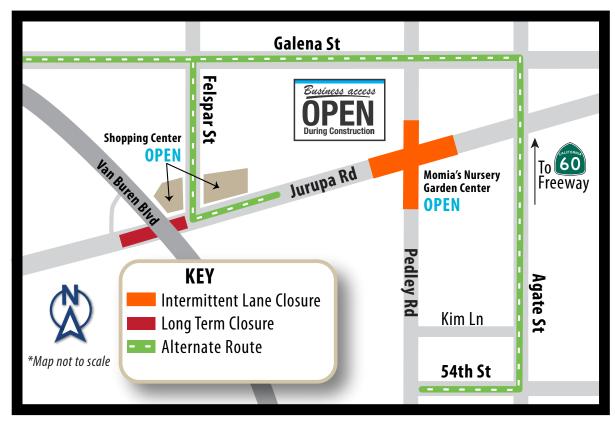

## **CONSTRUCTION ALERT: Week of October 28, 2024**

**INTERMITTENT LANE CLOSURES:** Expect Lane closures around the intersection of Jurupa and Pedley roads for 2 weeks.

## TRAFFIC IMPACTS

**Intermittent Lane Closures** 

Weekdays | Monday, Oct. 28, through Friday, Nov. 8 | 6 a.m. to 3 p.m.

Please reduce speed and travel with caution through the construction area.

This information may change due to weather or field conditions.