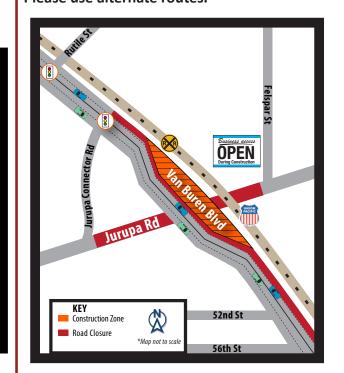

### LANE CLOSURES

#### Northbound Van Buren Blvd.

Monday-Friday, Sept. 23-27 | 6 a.m. to 4 p.m. Lane closures are planned on northbound Van Buren from 56th Street to Jurupa Connector Road. Please use alternate routes.

This information may change due to weather or field conditions.