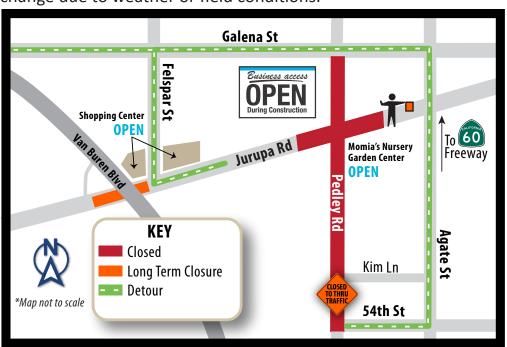

## TRAFFIC IMPACTS

The intersection of Jurupa and Pedley roads will be closed to through traffic. Please follow posted detours.

Fri., June 14 | 7 p.m. through Mon., June 17 | 6 a.m.

Westbound Jurupa Road will be closed Monday and flaggers will assist motorists through the intersection during the day on Mon., June 17, while crews complete the work.

LOCAL ACCESS IS AVAILABLE for residents and businesses on Pedley Road.

The closure is necessary to complete railroad-related work in intersection. The schedule may change due to weather or field conditions.