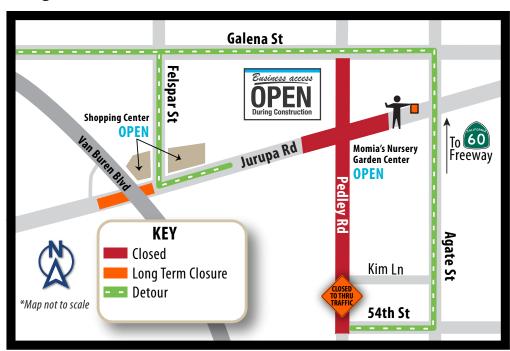

## TRAFFIC IMPACTS

The intersection of Jurupa and Pedley roads will be closed to through traffic. Please follow posted detours.

Fri., June 14 | 7 p.m. through Mon., June 17 | 6 a.m.

Flaggers will assist motorists through the intersection during the day on Mon., June 17, while crews complete the work.

**LOCAL ACCESS IS AVAILABLE** for residents and businesses on Pedley Road.

The closure is necessary to complete railroad-related work in intersection. The schedule may change due to weather or field conditions.