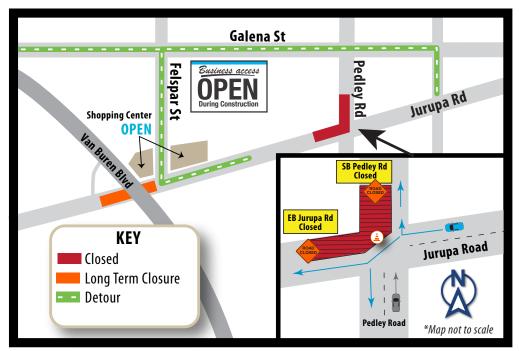

## Long-term road closure planned at the intersection of Jurupa and Pedley roads through July 19, 2024.

Crews will be completing sewer line work at the intersection of Jurupa and Pedley roads with road closures to through traffic. Local resident and business access will remain open.

Motorists can expect a full intersection closure on June 28 through July 1. More details to follow on the project website at <a href="https://www.JurupaGradeSeparation.com">www.JurupaGradeSeparation.com</a> and on social media @JurupaGradeSeparation.

## ' TRAFFIC IMPACTS Monday, June 24 through Friday, June 28

- Eastbound Jurupa Road will be closed to through traffic at the intersection with Pedley Road.
- Southbound Pedley Road will be closed to through traffic near the intersection with Jurupa Road.
- Northbound Pedley Road truck traffic will be restricted from making a left turn onto westbound Jurupa Rd and should follow posted detours.
- Business and residential access remains open.
- Please plan for delays, reduce speed and follow posted detours.